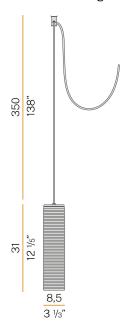

IONS (CM)  | 0,0 × 0,0 × 0,0                                                            |
|                          |                                                                            |











Multiple suspension lighting fixture for interiors, with direct and indirect light emission.  $Structure\ in\ pressed\ rough\ aluminium\ and\ pickled\ sheet\ metal\ in\ polyacrylic\ paint.$  $\hbox{Diffuser in blown glass with white, crystal, steel, amber, bronze, to bacco or green } \\$ ribbing finish.

Pickled sheet metal closing disk in black or mat brass polyacrylic paint.  $3.5 \mathrm{m}$  (137,8") long suspension and power cable in PVC with black fabric covering.  $\label{provided} \mbox{Provided without power canopy, complete with polycarbonate hook.}$ 

#### Technical drawing



# **PANZERI**

## Clio

#### Accessories / canopy

M800

Polycarbonate hook for suspension.