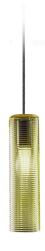

Multiple suspension lighting fixture for interiors, with direct and indirect light emission.  $Structure\ in\ pressed\ rough\ aluminium\ and\ pickled\ sheet\ metal\ in\ polyacrylic\ paint.$  $\hbox{Diffuser in blown glass with white, crystal, steel, amber, bronze, to bacco or green } \\$ ribbing finish.

Pickled sheet metal closing disk in black or mat brass polyacrylic paint.  $3.5 \mathrm{m}$  (137,8") long suspension and power cable in PVC with black fabric covering.  $\label{provided} \mbox{Provided without power canopy, complete with polycarbonate hook.}$ 